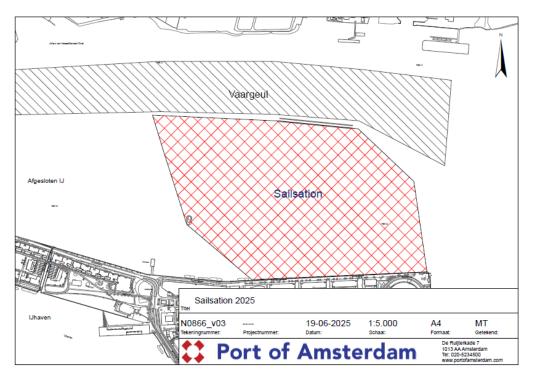

## Subject: closed area due to Sail 2025

Due to the nautical event SAIL 2025, which will take place from Wednesday 20 August to Sunday 24 August 2025, the area as indicated in drawing N0866\_v03 near the Surinamekade will not be accessible to regular shipping from 18 August 2025 to 25 August 2025.

The closed area will be marked by means of traffic signs as mentioned in Appendix 7 of the Inland Navigation Police Regulations

The above-mentioned traffic measure was adopted by Decree No CNB/2025/26.