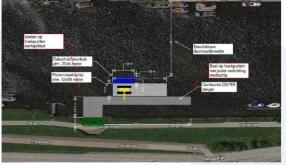

# Nieuwe steiger CIV/RR

Voorstel: Coördinaten boeien

West: N 52° 27.830580 E 4° 35.949120 Oost: N 52° 27.831120 E 4° 36.051420

Plaatsen boeien voor aanbrengen palen: Start 02-10

Verwijderen: Kerst 2023

Vanaf 4 september baggerwerkzaamheden met kraanschip

| P-00052                                                     | Realiseren afmeerplaats CV / RR schepen (stelger)                               | 130 26-06-2023 A | 26-01-2024 |                                         |    |                                   |           |         |                            |
|-------------------------------------------------------------|---------------------------------------------------------------------------------|------------------|------------|-----------------------------------------|----|-----------------------------------|-----------|---------|----------------------------|
| 5620                                                        | Realiseren afmeerplaats CIV / RR schepen (Baggerwerk en bodembescherming)       | 20 21-08-2023*   | 15-09-2023 | Werkschip MS Klaa<br>afm. 10x50 meter + |    | onton KB1602<br>Im. 55x11,5 meter | -         |         |                            |
| REA-710                                                     | Realiseren afmeerplaats CIV / RR schepen (Prefab werk frame + Buispalen)        | 55 26-06-2023A   | 29-09-2023 | Hitachi ZX500                           |    | Kobelco 1100                      |           |         |                            |
| 2490                                                        | Realiseren almeerplaats CIV / RR schepen (Ruwbouwbuispalen) (incl bodem herstel | 15 02-10-2023    | 20-10-2023 |                                         |    |                                   | 7         |         |                            |
| 5160                                                        | Realiseren afmeerplaats CIV /RR schepen (Ruwbouw onderbouw)                     | 30 23-10-2023    | 01-12-2023 | SALAS SALAS                             |    | -                                 |           |         | Conte<br>steige            |
| 4600                                                        | Realiseren afmeerplaats CIV /RR schepen (Albouw)                                | 40 23-10-2023    | 15-12-2023 |                                         |    | STATE OF THE OWNER                |           |         |                            |
| 4170                                                        | Alronden Werkpakket 00052 - Realiseren afmeerplaats CIV/RR schepen              | 20 18-12-2023    | 26-01-2024 | - BALLER                                |    | The second                        | T-        | NAME OF |                            |
| WP-00053   Realiseren afmeerplaats reservedeur Noordersluis |                                                                                 | 25 06-11-2023    | 08-12-2023 | 10                                      | 4. | de the                            | - Starten |         | Contraction of Contraction |
|                                                             |                                                                                 |                  |            |                                         |    |                                   |           |         |                            |