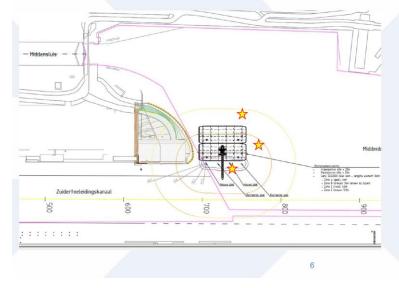

#### Voorstel coördinaten boeien

Noord: N 52° 27.911640 E 4° 36.198840 Oost: N 52° 27.889320 E 4° 36.256140 Zuid: N 52° 27.870240 E 4° 36.198840

Plaatsen werkgebied voor 02 - 10

Verwijderen werkgebied na 03 - 11

Resterende werkzaamheden langs oever geen werkgebied noodzakelijk Uitvoering ergens in 2024

\Lambda Van Hattum en Blankevoort