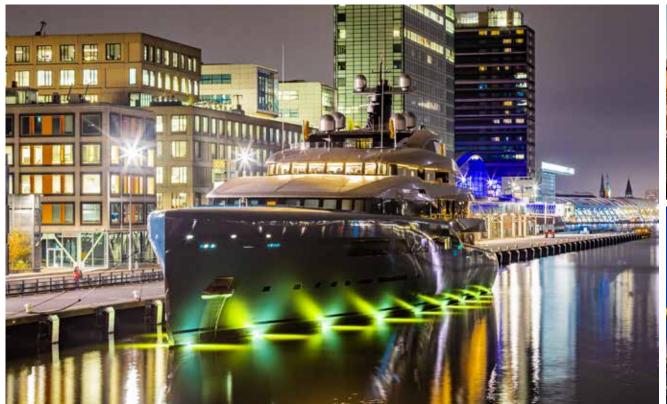

### **Amsterdam Marina**

The modern Amsterdam Marina, with 350 berths for yachts and superyachts is located on the north bank of the IJ river near the Amsterdam city centre. It once was an old shipyard site that has been developed into a trendy hotspot.