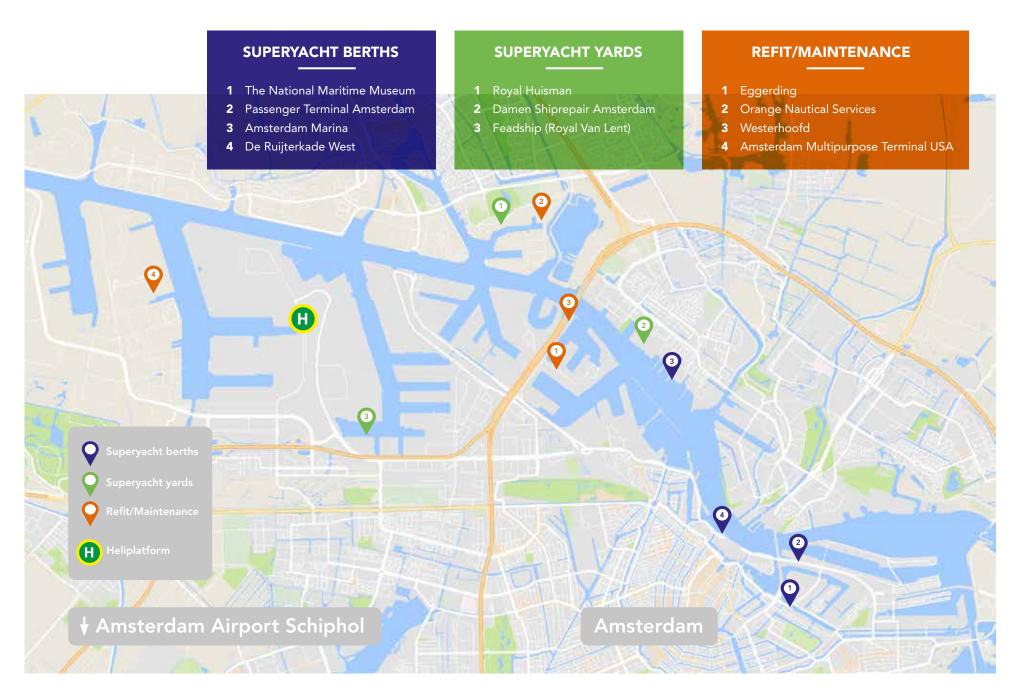

# Superyacht facilities in Amsterdam

eryacht facilities in Amsterdam

**Facilities** 

Port of Amsterdam offers a range of city-centre berths along with superb newbuild and refit facilities. Easily accessible with connections to major European cities, Amsterdam is a truly unique superyacht port.

# Superyacht yards (newbuild/refit/maintenance)

# Refit/Maintenance locations