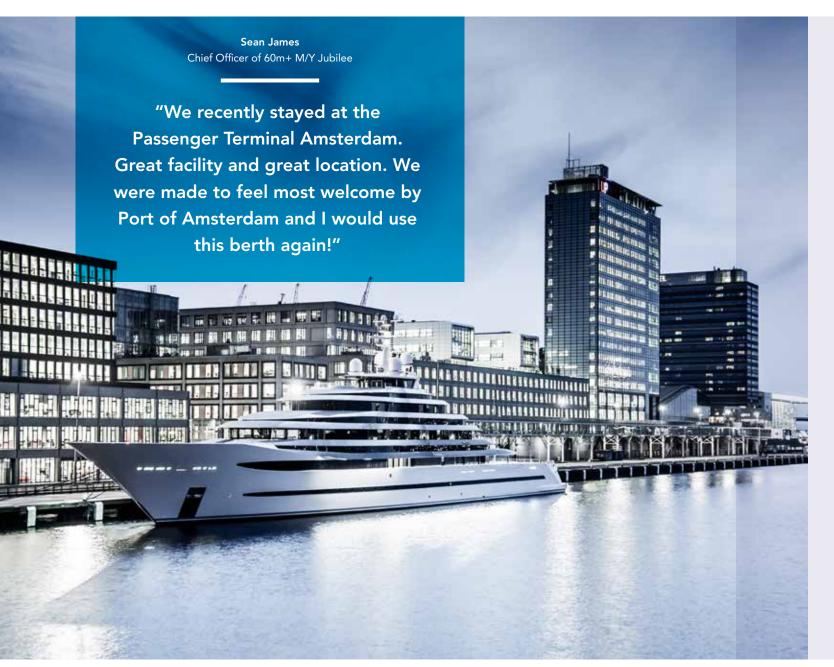

### Passenger Terminal Amsterdam

Passenger Terminal Amsterdam (PTA) is a unique building on the IJ River. The undulating roof of this building symbolises the connection between land and water. Passenger Terminal Amsterdam is the perfect starting point for a visit to Amsterdam thanks to its central location and transportation within easy walking distance. Next to concert halls: Muziekgebouw aan het IJ and Bimhuis.