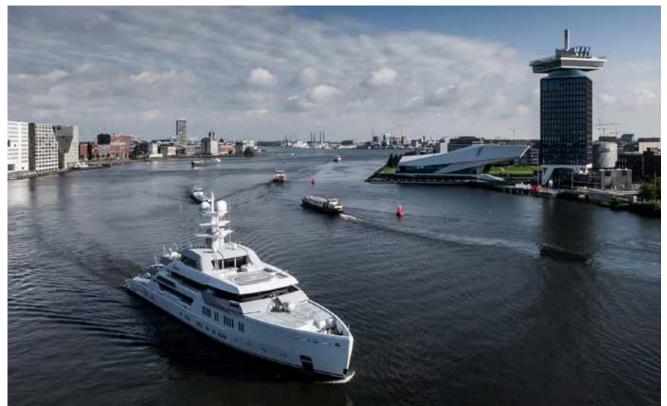

d superyachts is located on the north bank of the IJ river near the Amsterdam city centre. It once was an old shipyard site that has been developed into a trendy hotspot.



Amsterdam Marina
Werfkade 4
1033 RA Amsterdam
T +31 (0)20 631 0767
amsterdammarina.com



### Specifications berth:

### **Amsterdam Marina**

#### Berth technical information:

- Length of quay: 50 metres, suitable for vessels up to 60 metres long and 12 metres wide
- Height of quay: 0.5 metre
- Depth: 8.0 metres
- ISPS: yes
- Tidal movement: none

### Services and facilities:

- Electricity: 32A/ 63A
- Waste and waste water facility: yes
- Bunkering facility: yes
- Supply facilities: yes
- Distance to Amsterdam city centre: 15 min
- Distance to Schiphol Airport: 30 min
- Distance to port helicopter platform: 15 min







Jordaan, Eye Museum and A'DAM Tower

### De Ruijterkade West

The Ruijterkade West in the center of Amsterdam, next to the Central Station, is an exclusive berth for superyachts. A quiet place within walking distance of the citycenter. It is an ideal location for visiting the old 'Jordaan'.



### Port of Amsterdam De Ruijterkade 7 1013 AA Amsterdam

T +31 (0)20 5234500 portofamsterdam.com



### Specifications berth:

### De Ruijterkade West

#### Berth technical information

- Length of quay: 43 metres, suitable for vessels up to 67 metres long
- Width of quay: 10.5 metres
- Height of quay: 0.90 metre
- Depth: -4.8 metres
- ISPS: on request
- Tidal movement: none

### Services and facilities

- Electricity: 2x32A, 2x16A 3 phase 5 pole, 2x230v16A (CEE)
- Waste and waste water facili