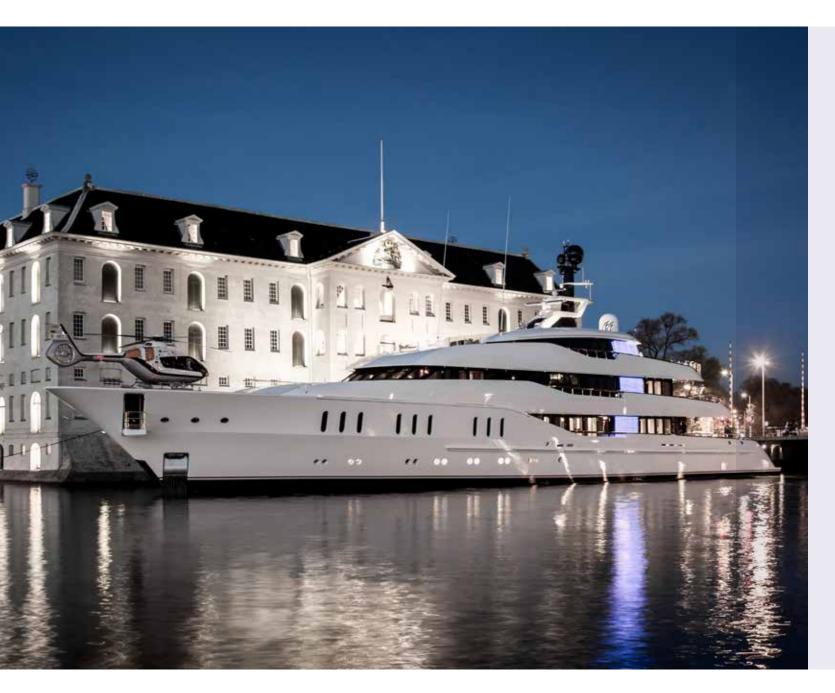

The National Maritime Museum

### The National Maritime Museum

The National Maritime Museum is located in the Amsterdam city centre. It showcases one of the world's largest maritime collections. There is an exclusive superyacht berth in front of this beautiful iconic building. This berth is ideally situated for a visit to Amsterdam.