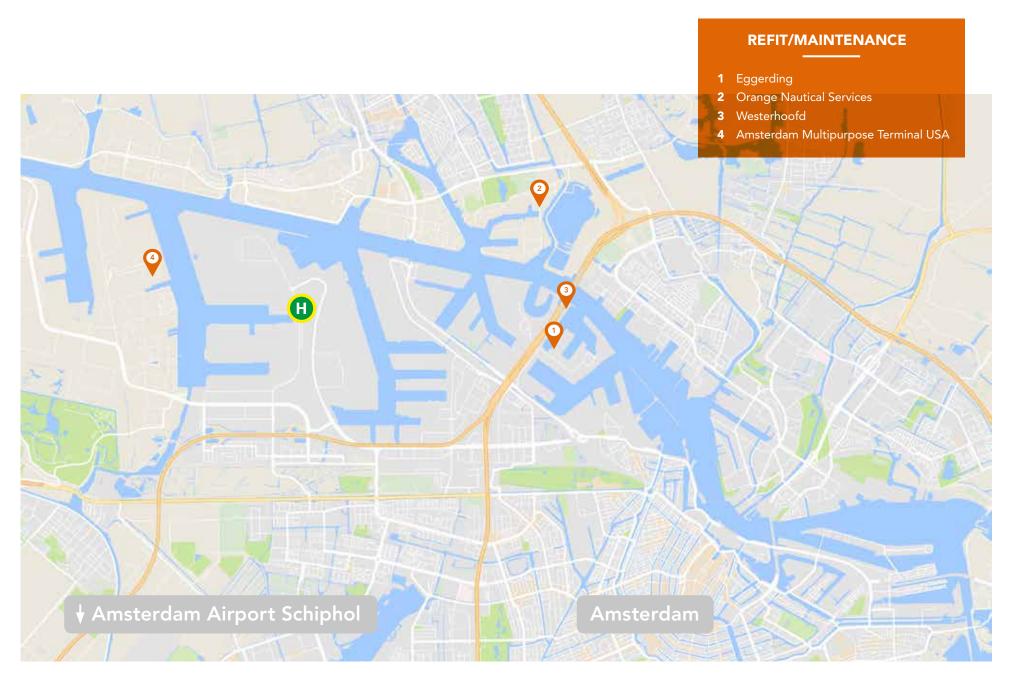

# Refit/Maintenance locations

### **Eggerding**

A perfect place for sea trials, completion/conversion, re-adjust, maintenance, (dis)assembly parts, crew change, truck deliveries.
There is also an adjacent storage space available.
Next to the A10 motorway, an easily accessible but secure location.
Closed/secured ISPS site with port full camera surveillance, access gate

### **Orange Nautical Services**

A full service location on open waterways on enclosed grounds on the outskirts of Amsterdam. The location is perfect for sea trials, finishing, maintenance, commissioning, supplies, training and refit activities.

### Westerhoofd

The Westerhoofd in the Coenhaven is an excellent location for sea trials, activities, maintenance / refit. Next the A10 motorway, it gives easy access for suppliers. And the spacious quay offers the potential to keep all machines including parking spaces and required materials.

### **Amsterdam Multipurpose Terminal USA**

The USA deep sea terminal offers sea trials, maintenance and refit. Everything is possible. USA even has "in-house railway transfer stations" which are connected to the European train network.