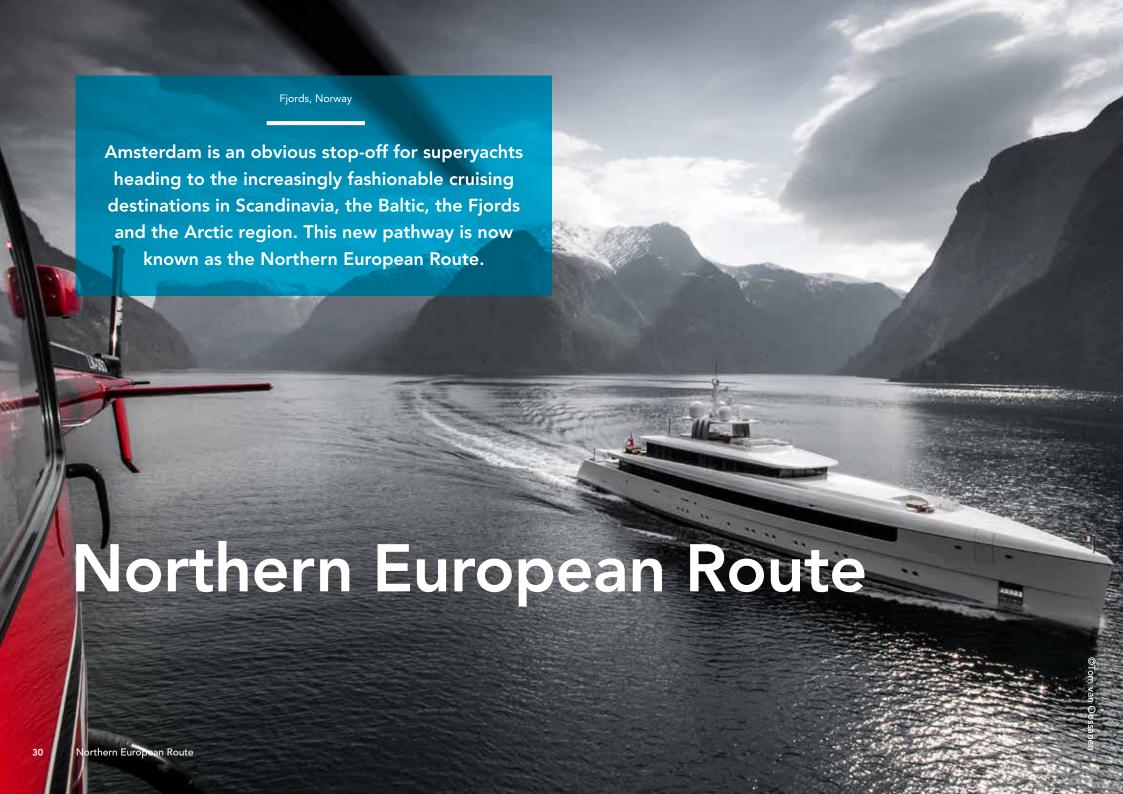

Amsterdam's prime geographical location and friendly regulatory environment for large yachts is backed up by superb mooring spots in the heart of the city and the rich diversity of leisure opportunities on offer. The city is ideally situated as a start or ending point for the Northern European Route. Moreover, the options for refits are growing fast and there is a dense web of superyacht building yards, designers and suppliers in close proximity of the city.

### Norwegian Fjords Away from the colourful mainland cities lie Norway's proudest treasures; a collection of tremendous fjords that are both humbling and awe-inspiring. The Sognefjord is Norway's longest, sweeping through the heart of the Norwegian fjord country where it is surrounded by glistening glaciers and the country's highest mountains. Geirangerfjord is a striking region where cascading waterfalls, rugged cliffs and tremendous mountains are mirrored in the deep blue stillness of the water, while further north, the Lofoten islands are a spectacular network of inlets and isles. One of the most impressive of all is the Naeroyfjord, one of the narrowest in Europe and included on UNESCO's World Heritage List. Sail past towering mountains, traditional farms and perhaps even glimpse seals basking on the rocks.