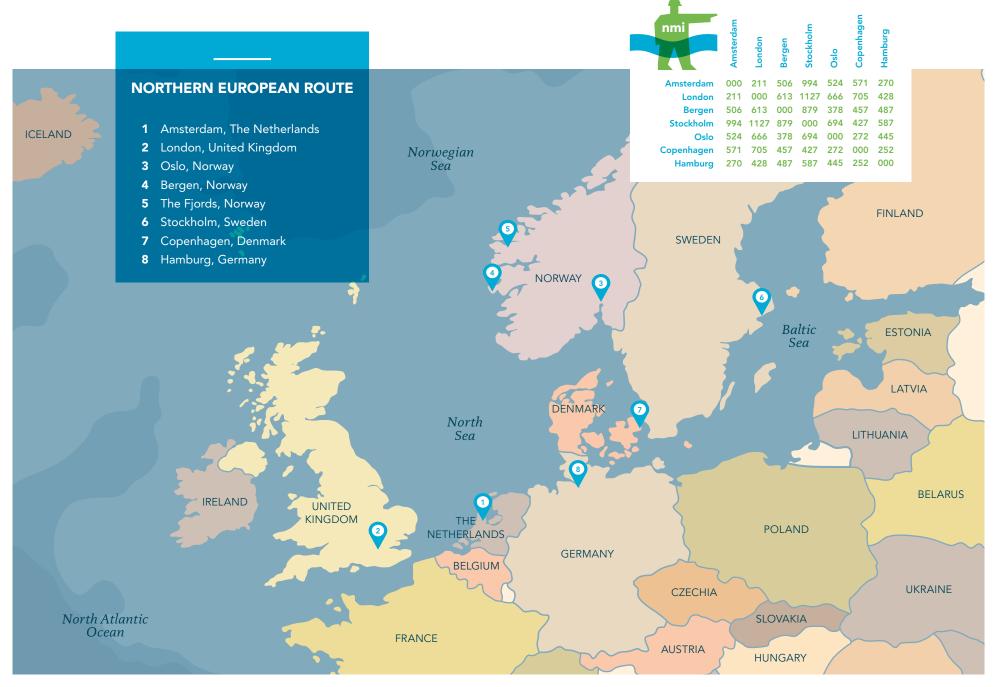

### **Content**

| 3  | Amsterdam, your superyacht destination                                                                                                                                                                                                                                                                                                                                                                                                                                                                                                                                                                                                                                                                                                                                                                                                                                                                                                                                                                                                                                                                                                                                                                                                                                                                                                                                                                                                                                                                                                                                                                                                                                                                                                                                                                                                                                                                                                                                                                                                                                                                                        | 26 | Refit/Maintenance locations                      |
|----|-------------------------------------------------------------------------------------------------------------------------------------------------------------------------------------------------------------------------------------------------------------------------------------------------------------------------------------------------------------------------------------------------------------------------------------------------------------------------------------------------------------------------------------------------------------------------------------------------------------------------------------------------------------------------------------------------------------------------------------------------------------------------------------------------------------------------------------------------------------------------------------------------------------------------------------------------------------------------------------------------------------------------------------------------------------------------------------------------------------------------------------------------------------------------------------------------------------------------------------------------------------------------------------------------------------------------------------------------------------------------------------------------------------------------------------------------------------------------------------------------------------------------------------------------------------------------------------------------------------------------------------------------------------------------------------------------------------------------------------------------------------------------------------------------------------------------------------------------------------------------------------------------------------------------------------------------------------------------------------------------------------------------------------------------------------------------------------------------------------------------------|----|--------------------------------------------------|
| 6  | Welcome to Amsterdam                                                                                                                                                                                                                                                                                                                                                                                                                                                                                                                                                                                                                                                                                                                                                                                                                                                                                                                                                                                                                                                                                                                                                                                                                                                                                                                                                                                                                                                                                                                                                                                                                                                                                                                                                                                                                                                                                                                                                                                                                                                                                                          | 28 | Eggerding                                        |
| 10 | History & Culture                                                                                                                                                                                                                                                                                                                                                                                                                                                                                                                                                                                                                                                                                                                                                                                                                                                                                                                                                                                                                                                                                                                                                                                                                                                                                                                                                                                                                                                                                                                                                                                                                                                                                                                                                                                                                                                                                                                                                                                                                                                                                                             | 28 | Orange Nautical Services                         |
| 11 | Wine & Dine                                                                                                                                                                                                                                                                                                                                                                                                                                                                                                                                                                                                                                                                                                                                                                                                                                                                                                                                                                                                                                                                                                                                                                                                                                                                                                                                                                                                                                                                                                                                                                                                                                                                                                                                                                                                                                                                                                                                                                                                                                                                                                                   | 29 | Westerhoofd                                      |
| 12 | How to get there                                                                                                                                                                                                                                                                                                                                                                                                                                                                                                                                                                                                                                                                                                                                                                                                                                                                                                                                                                                                                                                                                                                                                                                                                                                                                                                                                                                                                                                                                                                                                                                                                                                                                                                                                                                                                                                                                                                                                                                                                                                                                                              | 29 | Amsterdam Multipurpose Terminal USA              |
|    | Company that for all the control of |    | North and Erman and Davids                       |
| 14 | Superyacht facilities in Amsterdam                                                                                                                                                                                                                                                                                                                                                                                                                                                                                                                                                                                                                                                                                                                                                                                                                                                                                                                                                                                                                                                                                                                                                                                                                                                                                                                                                                                                                                                                                                                                                                                                                                                                                                                                                                                                                                                                                                                                                                                                                                                                                            | 30 | Northern European Route                          |
|    |                                                                                                                                                                                                                                                                                                                                                                                                                                                                                                                                                                                                                                                                                                                                                                                                                                                                                                                                                                                                                                                                                                                                                                                                                                                                                                                                                                                                                                                                                                                                                                                                                                                                                                                                                                                                                                                                                                                                                                                                                                                                                                                               | 32 | Amsterdam, The Netherlands                       |
| 16 | Superyacht berth locations                                                                                                                                                                                                                                                                                                                                                                                                                                                                                                                                                                                                                                                                                                                                                                                                                                                                                                                                                                                                                                                                                                                                                                                                                                                                                                                                                                                                                                                                                                                                                                                                                                                                                                                                                                                                                                                                                                                                                                                                                                                                                                    | 33 | London, United Kingdom                           |
| 16 | The National Maritime Museum                                                                                                                                                                                                                                                                                                                                                                                                                                                                                                                                                                                                                                                                                                                                                                                                                                                                                                                                                                                                                                                                                                                                                                                                                                                                                                                                                                                                                                                                                                                                                                                                                                                                                                                                                                                                                                                                                                                                                                                                                                                                                                  | 34 | Bergen, Norway                                   |
| 18 | Passenger Terminal Amsterdam                                                                                                                                                                                                                                                                                                                                                                                                                                                                                                                                                                                                                                                                                                                                                                                                                                                                                                                                                                                                                                                                                                                                                                                                                                                                                                                                                                                                                                                                                                                                                                                                                                                                                                                                                                                                                                                                                                                                                                                                                                                                                                  | 35 | Norwegian Fjords                                 |
| 20 | Amsterdam Marina                                                                                                                                                                                                                                                                                                                                                                                                                                                                                                                                                                                                                                                                                                                                                                                                                                                                                                                                                                                                                                                                                                                                                                                                                                                                                                                                                                                                                                                                                                                                                                                                                                                                                                                                                                                                                                                                                                                                                                                                                                                                                                              | 36 | Stockholm, Sweden                                |
| 22 | De Ruijterkade West                                                                                                                                                                                                                                                                                                                                                                                                                                                                                                                                                                                                                                                                                                                                                                                                                                                                                                                                                                                                                                                                                                                                                                                                                                                                                                                                                                                                                                                                                                                                                                                                                                                                                                                                                                                                                                                                                                                                                                                                                                                                                                           | 37 | Copenhagen, Denmark                              |
|    |                                                                                                                                                                                                                                                                                                                                                                                                                                                                                                                                                                                                                                                                                                                                                                                                                                                                                                                                                                                                                                                                                                                                                                                                                                                                                                                                                                                                                                                                                                                                                                                                                                                                                                                                                                                                                                                                                                                                                                                                                                                                                                                               | 38 | Hamburg, Germany                                 |
| 24 | Superyacht yard locations                                                                                                                                                                                                                                                                                                                                                                                                                                                                                                                                                                                                                                                                                                                                                                                                                                                                                                                                                                                                                                                                                                                                                                                                                                                                                                                                                                                                                                                                                                                                                                                                                                                                                                                                                                                                                                                                                                                                                                                                                                                                                                     |    |                                                  |
| 25 | Feadship (Royal Van Lent)                                                                                                                                                                                                                                                                                                                                                                                                                                                                                                                                                                                                                                                                                                                                                                                                                                                                                                                                                                                                                                                                                                                                                                                                                                                                                                                                                                                                                                                                                                                                                                                                                                                                                                                                                                                                                                                                                                                                                                                                                                                                                                     | 39 | Contact                                          |
| 25 | Royal Huisman                                                                                                                                                                                                                                                                                                                                                                                                                                                                                                                                                                                                                                                                                                                                                                                                                                                                                                                                                                                                                                                                                                                                                                                                                                                                                                                                                                                                                                                                                                                                                                                                                                                                                                                                                                                                                                                                                                                                                                                                                                                                                                                 | 39 | Port agents                                      |
| 25 | Damen Shiprepair Amsterdam                                                                                                                                                                                                                                                                                                                                                                                                                                                                                                                                                                                                                                                                                                                                                                                                                                                                                                                                                                                                                                                                                                                                                                                                                                                                                                                                                                                                                                                                                                                                                                                                                                                                                                                                                                                                                                                                                                                                                                                                                                                                                                    | 40 | Port of Amsterdam & HISWA Holland Yachting Group |

The National Maritime Museum

### The National Maritime Museum

The National Maritime Museum is located in the Amsterdam city centre. It showcases one of the world's largest maritime collections. There is an exclusive superyacht berth in front of this beautiful iconic building. This berth is ideally situated for a visit to Amsterdam.

### Norwegian Fjords Away from the colourful mainland cities lie Norway's proudest treasures; a collection of tremendous fjords that are both humbling and awe-inspiring. The Sognefjord is Norway's longest, sweeping through the heart of the Norwegian fjord country where it is surrounded by glistening glaciers and the country's highest mountains. Geirangerfjord is a striking region where cascading waterfalls, rugged cliffs and tremendous mountains are mirrored in the deep blue stillness of the water, while further north, the Lofoten islands are a spectacular network of inlets and isles. One of the most impressive of all is the Naeroyfjord, one of the narrowest in Europe and included on UNESCO's World Heritage List. Sail past towering mountains, traditional farms and perhaps even glimpse seals basking on the rocks.

Norway

### **Stockholm**

The thriving capital of Stockholm is the major attraction on

### Sweden

# Copenhagen

**Denmark** 

## **Hamburg**

Hamburg is Germany's most exciting waterfront City

Germany