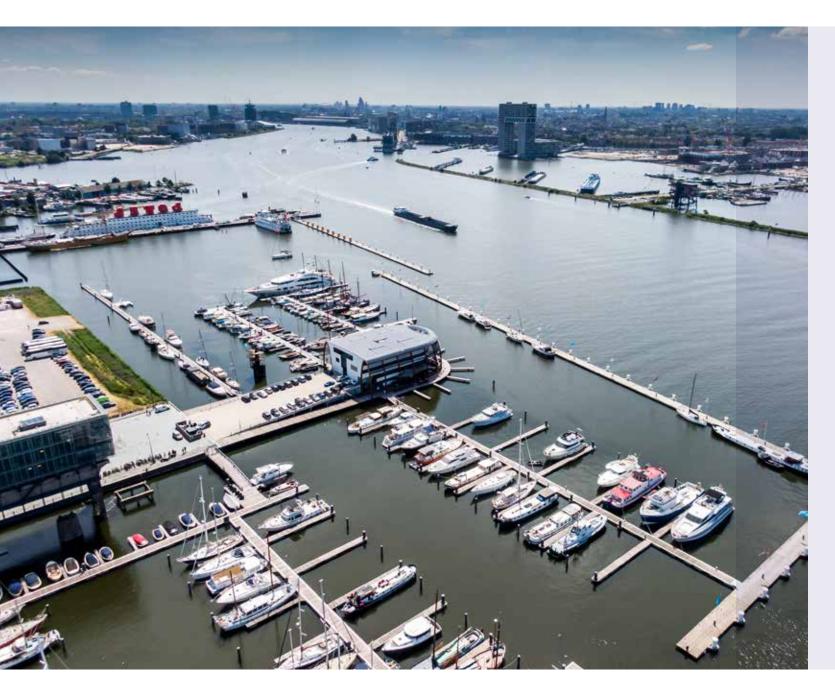

# Superyacht facilities in Amsterdam

eryacht facilities in Amsterdam

**Facilities** 

Port of Amsterdam offers a range of city-centre berths along with superb newbuild and refit facilities. Easily accessible with connections to major European cities, Amsterdam is a truly unique superyacht port.

### **Amsterdam Marina**

The modern Amsterdam Marina, with 350 berths for yachts and superyachts is located on the north bank of the IJ river near the Amsterdam city centre. It once was an old shipyard site that has been developed into a trendy hotspot.