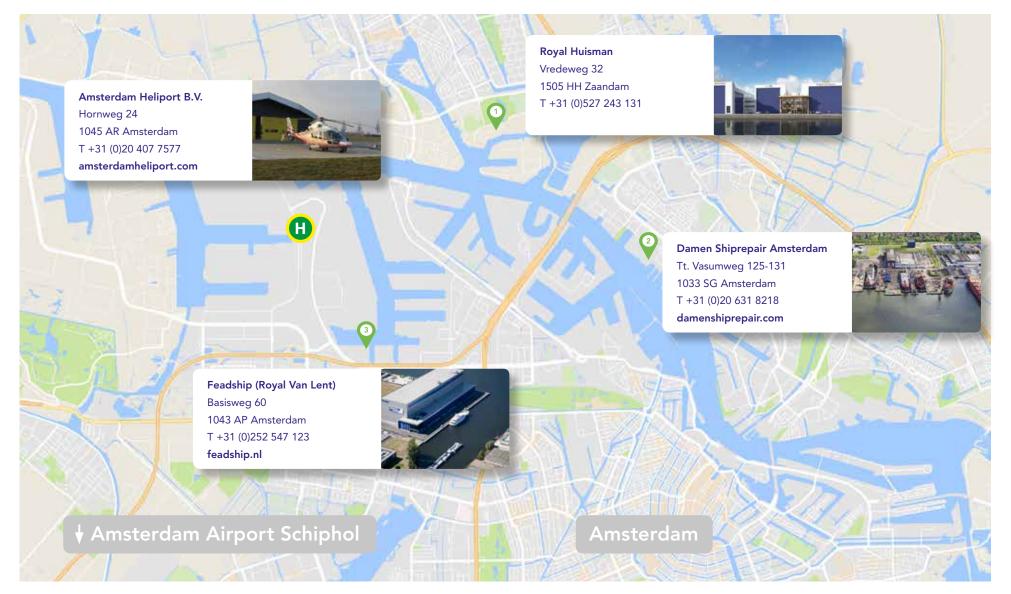

Eggerding B.V.
Westpoort 1525
Coenhavenweg 22
1013 BL Amsterdam
T +31 (0)20 581 22 00
eggerding.com

### Orange Nautical Services

Sluispolderweg 8a 1505 HK Zaandam T +31 (0)75 670 30 23

opens with personal tag.

### By superyacht

### Sealock:

At the moment, Amsterdam has 3 locks at IJmuiden. A new large sealock is being constructed at the entrance of the North Sea Canal at IJmuiden that will provide access to the Amsterdam port region. The new lock will be 500 metres long, 70 metres wide and 18 metres deep, making it the world's largest sea lock. The new lock will be available for shipping early 2022.