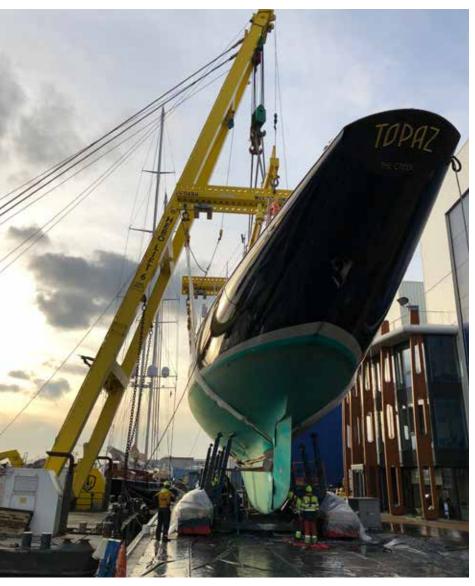

### Superyacht shipping

Part of the facilities in Amsterdam is providing yacht transportation oversees before or after a refit or maintenance works. This way we make it more convenient to choose for Amsterdam as a refit or maintenance location instead of the overcrowded facilities in de Mediterranean or the Caribean.

BBC Yacht Transport
bbc-yachttransport.com
Sevenstar Yacht Transport
sevenstar-yacht-transport.com
We Ship Yachts
weshipyachts.com