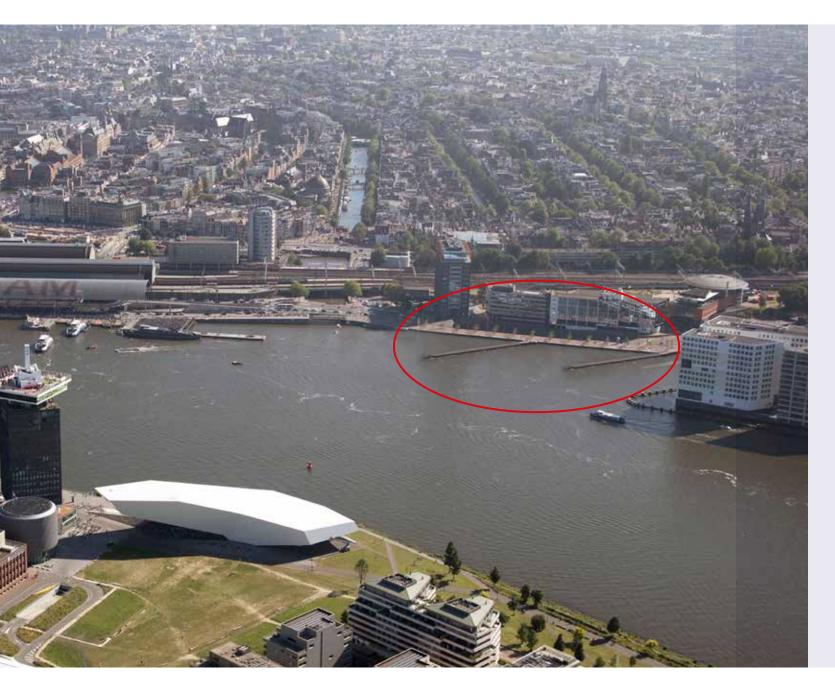

### De Ruijterkade West

The Ruijterkade West in the center of Amsterdam, next to the Central Station, is an exclusive berth for superyachts. A quiet place within walking distance of the citycenter. It is an ideal location for visiting the old 'Jordaan'.

### Port of Amsterdam De Ruijterkade 7 1013 AA Amsterdam

T +31 (0)20 5234500 portofamsterdam.com